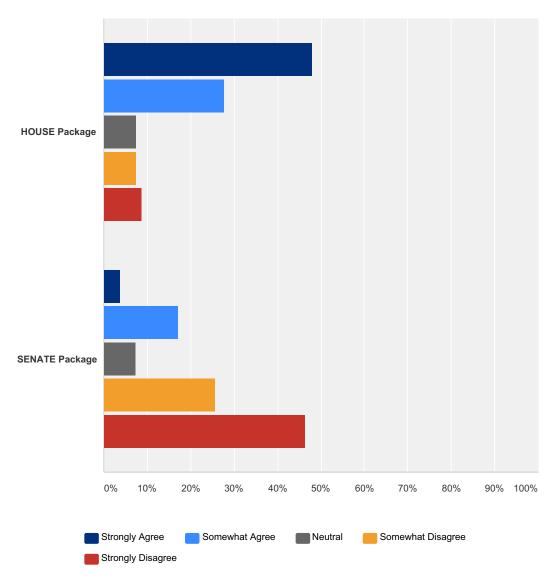

## Q2 How hard should the House fight for the values and policies in our proposal, which include early learning, K-12, higher education, and critical human services for children and vulnerable adults?

| Answer Choices                                                                                                                              |        |    |
|---------------------------------------------------------------------------------------------------------------------------------------------|--------|----|
| Take as long as necessary to fight for these values and policies even if that means shutting down state government.                         | 28.92% | 24 |
| Up until the last day of June to avoid a government shutdown at all costs.                                                                  | 32.53% | 27 |
| Until the next revenue forecast comes out in mid-June, which will likely provide more funding.                                              | 10.84% | 9  |
| Compromise whatever values and policies stated above as necessary to reach an agreement by the end of this legislative session, April 23rd. | 27.71% | 23 |
| Total                                                                                                                                       |        | 83 |