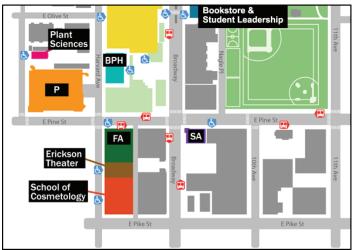

## WHERE Erickson Theater

Seattle Central College 1524 Harvard Avenue, Seattle, WA 98122

## PARKING

Seattle Central College's Harvard Parking Garage (1609 Harvard Ave.) is conveniently located diagonally opposite from the Erickson Theater and costs \$5 to park for the day. Private parking lots can be found on Broadway Avenue and 2 hour metered parking can be found on the streets nearby.

**TRANSIT:** The theater is served by nearby bus lines, including the 2, 9, 10, 11, 43, 49, 60, and 84.

senator Jamie Pedersen

HOUSE SPEAKER Frank Chopp

REPRESENTATIVE Brady Walkinshaw