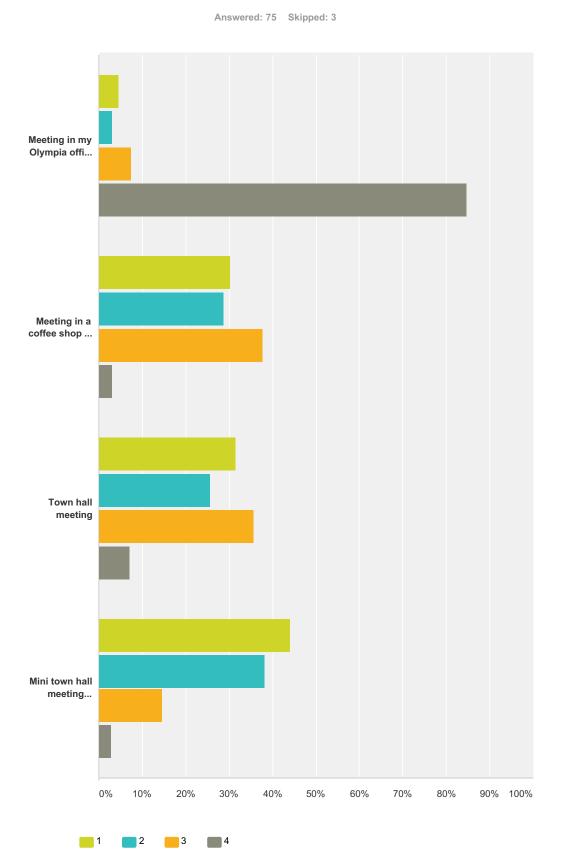

Q2 Face to Face: I understand that it's not always easy to meet in person, but sometimes it's the best way to get your point across. Please rank the following options where 1 is your most preferred scenario, and 4 is your least.

2/6

|                                                                    | 1      | 2      | 3      | 4      | Total | Score |
|--------------------------------------------------------------------|--------|--------|--------|--------|-------|-------|
| Meeting in my Olympia office during session                        | 4.55%  | 3.03%  | 7.58%  | 84.85% |       |       |
|                                                                    | 3      | 2      | 5      | 56     | 66    | 1.27  |
| Meeting in a coffee shop in district                               | 30.30% | 28.79% | 37.88% | 3.03%  |       |       |
|                                                                    | 20     | 19     | 25     | 2      | 66    | 2.86  |
| Town hall meeting                                                  | 31.43% | 25.71% | 35.71% | 7.14%  |       |       |
|                                                                    | 22     | 18     | 25     | 5      | 70    | 2.81  |
| Mini town hall meeting (specific neighborhoods or specific issues) | 44.12% | 38.24% | 14.71% | 2.94%  |       |       |
|                                                                    | 30     | 26     | 10     | 2      | 68    | 3.24  |