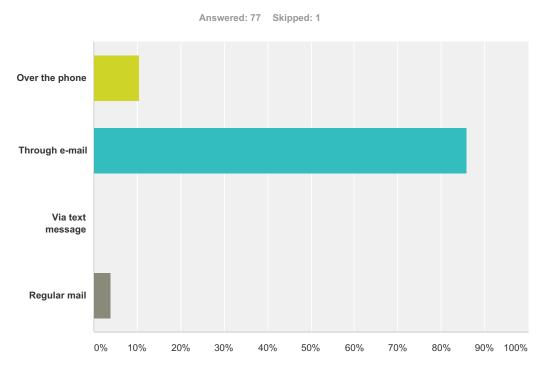

## Q3 Replying: If you contact my office with a question or a concern, how would you prefer I get back to you?

| Answer Choices   | Responses        |
|------------------|------------------|
| Over the phone   | <b>10.39%</b> 8  |
| Through e-mail   | <b>85.71%</b> 66 |
| Via text message | 0.00% 0          |
| Regular mail     | <b>3.90%</b> 3   |
| Total            | 77               |