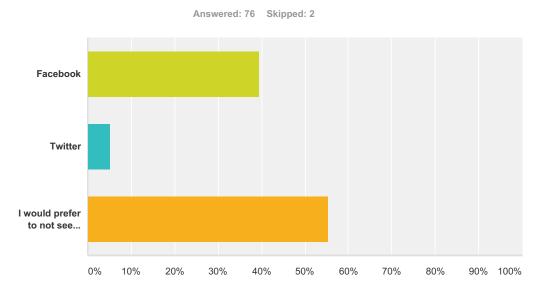

## Q4 Social Media: Would you be interested in learning more about what I do if I were to share updates on a social media platform?

| Answer Choices                                                | Responses |    |
|---------------------------------------------------------------|-----------|----|
| Facebook                                                      | 39.47%    | 30 |
| Twitter                                                       | 5.26%     | 4  |
| I would prefer to not see legislative updates on social media | 55.26%    | 42 |
| Total                                                         |           | 76 |