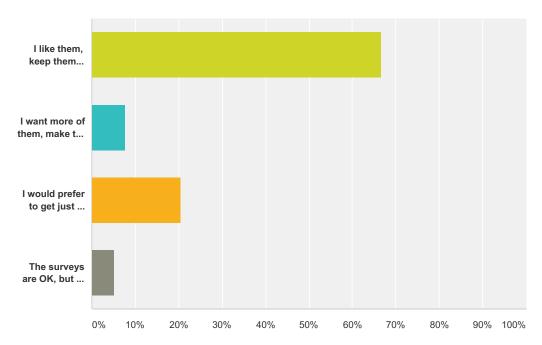

## Q1 e-Updates: This is the fourth electronic mailing I have sent you this year. I want to know if you're finding them helpful or informative and how you feel about the frequency.

Answered: 78 Skipped: 0

| Answer Choices                                                                   | Responses |    |
|----------------------------------------------------------------------------------|-----------|----|
| I like them, keep them coming every few weeks                                    | 66.67%    | 52 |
| I want more of them, make them weekly                                            | 7.69%     | 6  |
| I would prefer to get just one a month or less                                   | 20.51%    | 16 |
| The surveys are OK, but I would prefer more of a legislative update e-newsletter | 5.13%     | 4  |
| Total                                                                            |           | 78 |