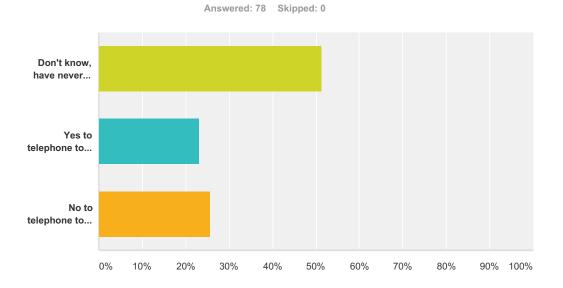

Q5 Telephone Town Halls: Some people really like this option because they don't have to leave their homes to participate in a one-hour conversation with their elected officials, but other folks don't share that opinion. How do you feel?

| Answer Choices                             | Responses        |
|--------------------------------------------|------------------|
| Don't know, have never participated in one | <b>51.28%</b> 40 |
| Yes to telephone town halls                | <b>23.08%</b> 18 |
| No to telephone town halls                 | <b>25.64%</b> 20 |
| Total                                      | 78               |